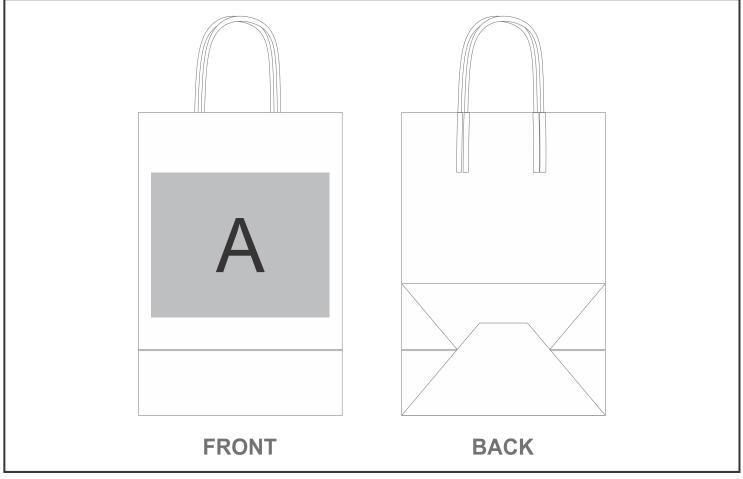

## CP-AL-1001-B

Animated Digital Print Midi Gift Bag 200gsm

## **Branding Options:**

| Position | Branding Method (Branding Code)     | No. of Colours | Dimension               |
|----------|-------------------------------------|----------------|-------------------------|
| A        | Digital Custom Gift Bag (DCB-CHG-2) | Full Colour    | 200mm wide x 170mm high |